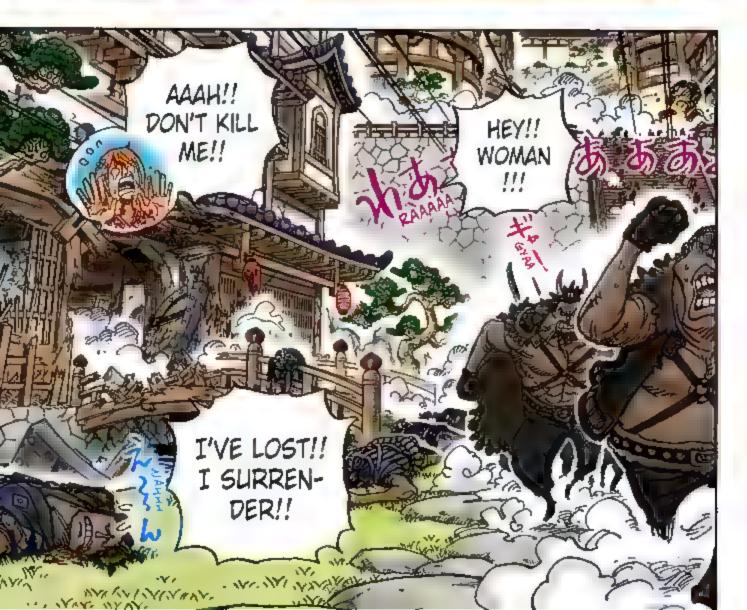

forces chase after him and decide to launch a sneak attack. With new powerful friends in tow, the raid on Onigashima begins!! While the Emperor's followers block the way on the Island, Kaido's daughter Yamato shows up and swears to fight on Luffy's side. The Red-Scabbards samural face off against Kaido on the roof of the castle, fighting to avenge their beloved Lord Oden. But Kaido steadily gains the upper hand... Luffy and others are heading for the roof too, but Kaido's henchman stand in their way.